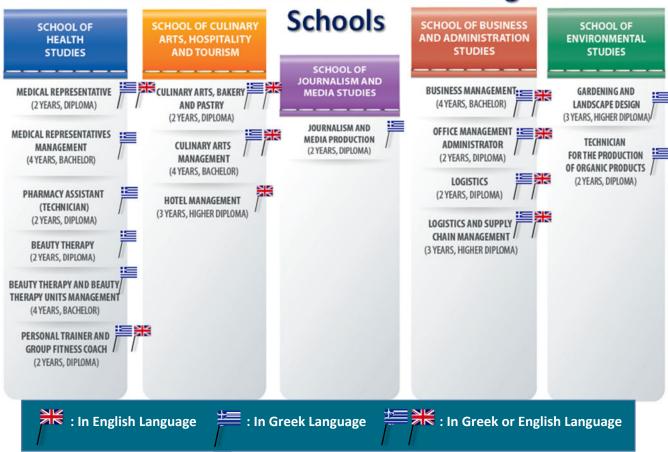

## **PROGRAMMES OF STUDY**

## **Modernized Education and Training Structure**



## **TUITION FEES for All Courses (including Foundation Course for 1 year)**

| Year →            | Year 1               | Year 2                                                      | Year 3                     | Year 4                     |
|-------------------|----------------------|-------------------------------------------------------------|----------------------------|----------------------------|
| Tuition Fees →    | €6.000               | €2.500                                                      | €2.500                     | €2.500                     |
|                   |                      | (special discount)                                          | (special discount)         | (special discount)         |
|                   |                      | For Culinary Ar